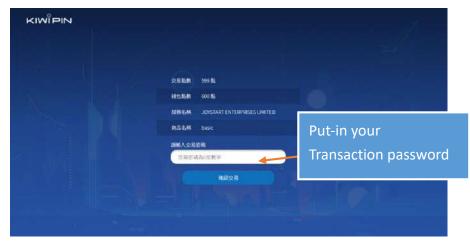

2. Go to KIWIPIN to login or register an account.

Besides an Email and account password, you need to set a **transaction password(交易密碼)** consisting of 6 digits.

Enter the **transaction password**(交易密碼) set (not the account password) to complete purchase or top-up.