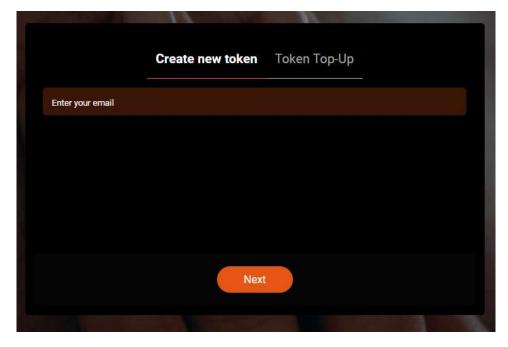

## **HOW TO USE KIWIPIN**

1. At <a href="https://undressbaby.com/price">https://undressbaby.com/price</a>

Click on PRICING and select the KIWIPIN tab.

Choose "Create new token" or "Token top-up" as needed, enter your email, and follow the instruction to go to KIWIPIN to purchase.

- 5. Return to <a href="https://undressbaby.com/price">https://undressbaby.com/price</a>
  Click on PRICING and select the KIWIPIN tab.
- Be sure to top up sufficient points before heading to Grey's Secret room website to buy points.

Choose "Create new token" or "Token top-up" as needed, enter your email, and follow the instruction to go to KIWIPIN to purchase.

|              | Order info           |
|--------------|----------------------|
| Email        | example@example.com  |
| Order number | GREY20240807133029YS |
|              |                      |
|              |                      |
|              |                      |
|              |                      |
|              |                      |
|              | Place order          |
|              |                      |