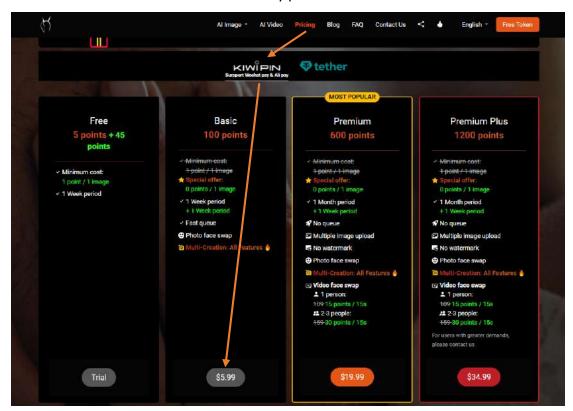

## 3. Purchase points:

USD \$5.99 requires a top-up of 600 points, and so forth.

Re-enter your email to proceed with the top-up: