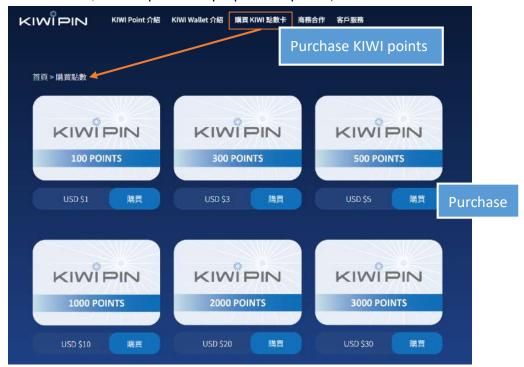

## 3. Purchase points:

USD \$5.99 requires a top-up of 600 points, and so forth.

Re-enter your email to proceed with the top-up: