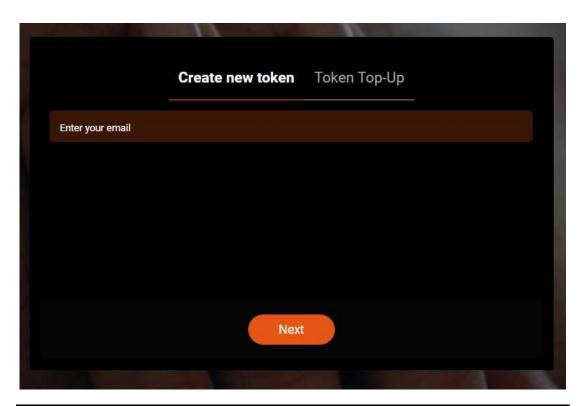

## **HOW TO USE KIWIPIN**

1. At <a href="https://undressbaby.com/price">https://undressbaby.com/price</a>

Click on PRICING and select the KIWIPIN tab.

Choose "Create new token" or "Token top-up" as needed, enter your email, and follow the instruction to go to KIWIPIN to purchase.

## 3. Purchase points:

USD \$5.99 requires a top-up of 600 points, and so forth.

Re-enter your email to proceed with the top-up: