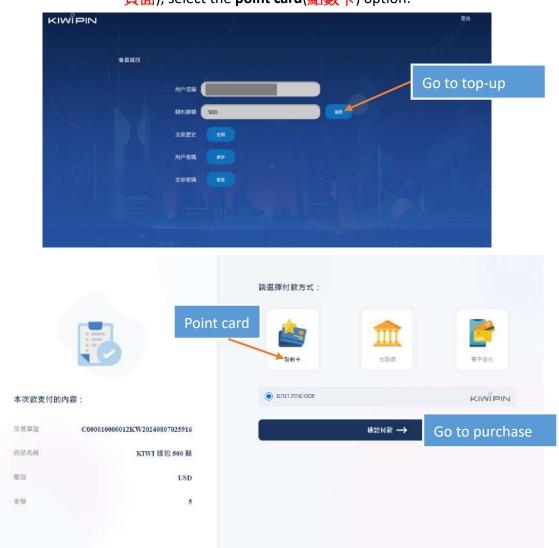

## Credit cards, Alipay, and WeChat Pay are supported.

4. An email will be received confirming the successful top-up.

After receiving the information, log in again and go to the KIWIPIN **top-up page**(儲值 頁面), select the **point card**(點數卡) option.

Enter the **top-up password**(儲值密碼) received in your email to complete the top-up. After a successful purchase, you can check your points at your member information (<a href="https://wallet.kiwipin.com/home">https://wallet.kiwipin.com/home</a>).