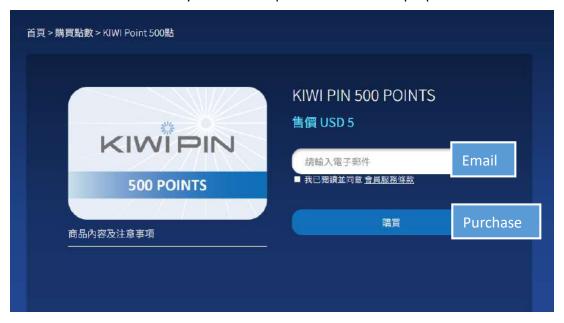

## 3. Purchase points:

USD \$5.99 requires a top-up of 600 points, and so forth.

Re-enter your email to proceed with the top-up:

## Credit cards, Alipay, and WeChat Pay are supported.

4. An email will be received confirming the successful top-up.

After receiving the information, log in again and go to the KIWIPIN **top-up page**(儲值 頁面), select the **point card**(點數卡) option.