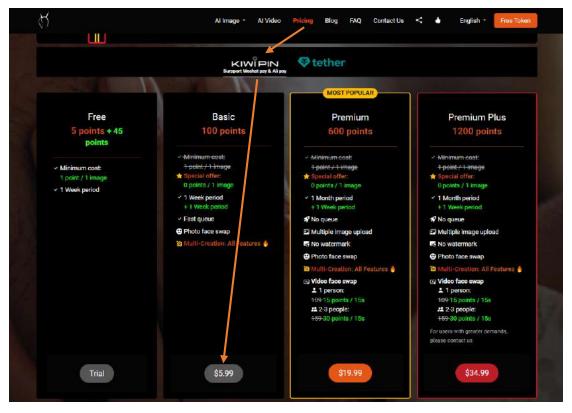

## **HOW TO USE KIWIPIN**

1. At <a href="https://undressbaby.com/price">https://undressbaby.com/price</a>

Click on PRICING and select the KIWIPIN tab.

Choose "Create new token" or "Token top-up" as needed, enter your email, and follow the instruction to go to KIWIPIN to purchase.

## 3. Purchase points:

USD \$5.99 requires a top-up of 600 points, and so forth.

Re-enter your email to proceed with the top-up: