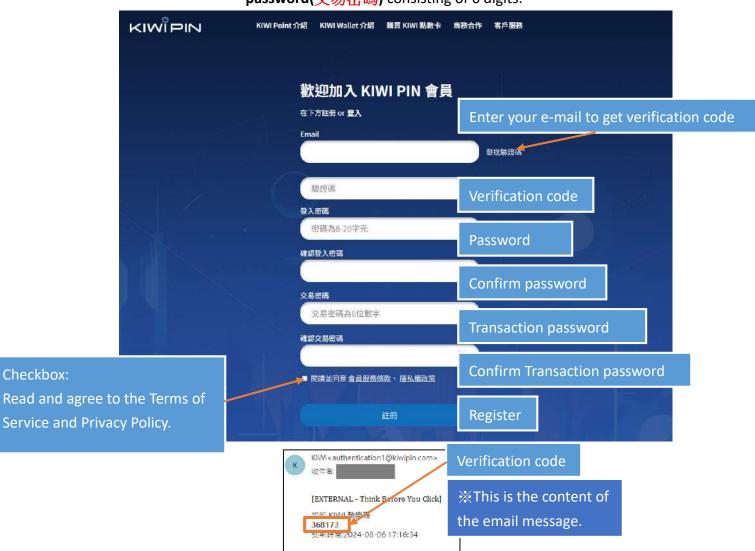

2. Go to KIWIPIN to login or register an account.

Besides an Email and account password, you need to set a **transaction password(交易密碼)** consisting of 6 digits.

Enter the **transaction password**(交易密碼) set (not the account password) to complete purchase or top-up.