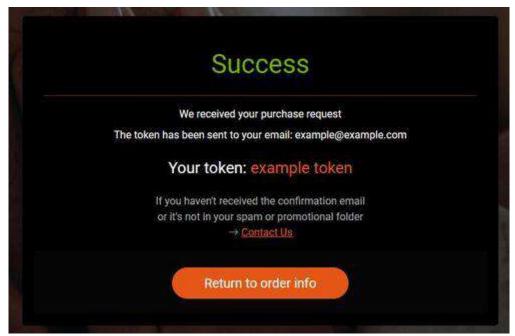

## Credit cards, Alipay, and WeChat Pay are supported.

4. An email will be received confirming the successful top-up.

After receiving the information, log in again and go to the KIWIPIN **top-up page**(儲值 頁面), select the **point card**(點數卡) option.

Enter the **top-up password**(儲值密碼) received in your email to complete the top-up. After a successful purchase, you can check your points at your member information (<a href="https://wallet.kiwipin.com/home">https://wallet.kiwipin.com/home</a>).