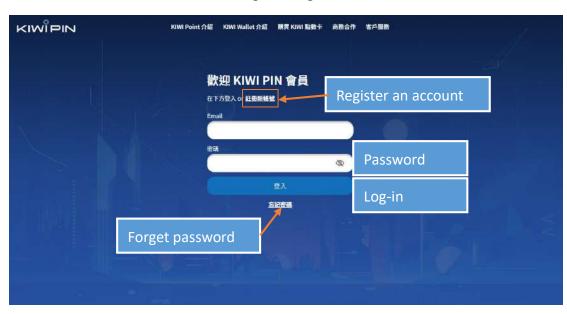

2. Go to KIWIPIN to login or register an account.

Besides an Email and account password, you need to set a **transaction password(交易密碼)** consisting of 6 digits.