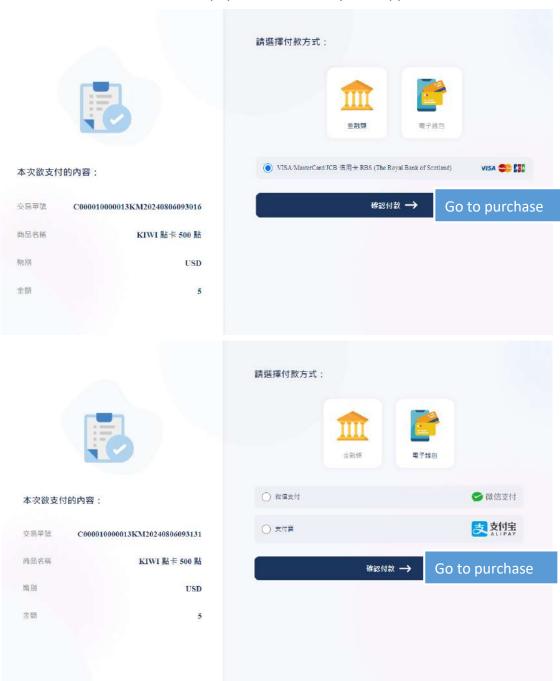

## Credit cards, Alipay, and WeChat Pay are supported.

4. An email will be received confirming the successful top-up.

After receiving the information, log in again and go to the KIWIPIN **top-up page**(儲值 頁面), select the **point card**(點數卡) option.

Enter the **top-up password**(儲值密碼) received in your email to complete the top-up. After a successful purchase, you can check your points at your member information (<a href="https://wallet.kiwipin.com/home">https://wallet.kiwipin.com/home</a>).