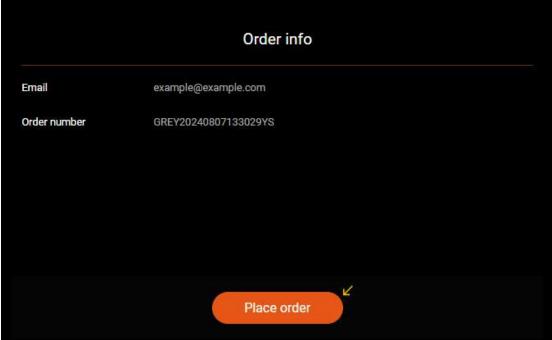

Choose "Create new token" or "Token top-up" as needed, enter your email, and follow the instruction to go to KIWIPIN to purchase.

|              | Order info           |
|--------------|----------------------|
| Email        | example@example.com  |
| Order number | GREY20240807133029YS |
|              |                      |
|              |                      |
|              |                      |
|              |                      |
|              |                      |
|              | Place order          |
|              |                      |