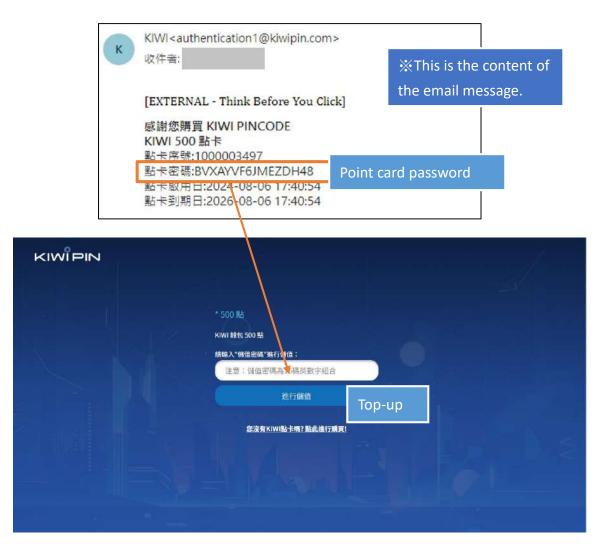

## Credit cards, Alipay, and WeChat Pay are supported.

4. An email will be received confirming the successful top-up.

After receiving the information, log in again and go to the KIWIPIN **top-up page**(儲值 頁面), select the **point card**(點數卡) option.

Enter the **top-up password**(儲值密碼) received in your email to complete the top-up. After a successful purchase, you can check your points at your member information (<a href="https://wallet.kiwipin.com/home">https://wallet.kiwipin.com/home</a>).